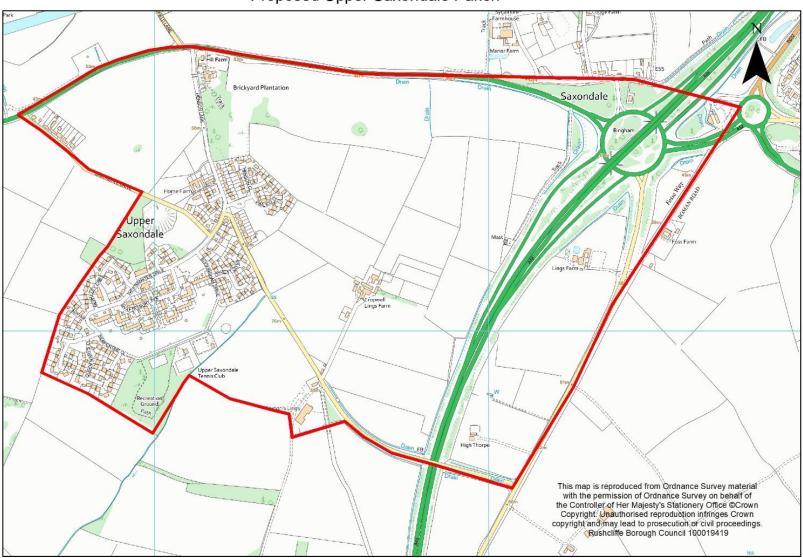

## Have Your Say...

As we can only consider the views of people who are affected by this proposal, please include your name, address and postcode in any response.

| prodoc morado y car marmo, adarece ana pecitocae in any reopence.                                 |
|---------------------------------------------------------------------------------------------------|
| Full Name                                                                                         |
| Address                                                                                           |
|                                                                                                   |
| Postcode                                                                                          |
| Rushcliffe Borough Council is recommending that a separate parish be created for Upper Saxondale. |
| Do you agree with this recommendation?                                                            |
| Yes If yes, please answer the rest of the consultation questions on the page                      |
| No If no, please return this form to the address in the leaflet                                   |
| Do you agree with the new parish being named Upper Saxondale?                                     |
| Yes No                                                                                            |
| Do you agree with the number of parish councillors being seven?                                   |
| Yes No                                                                                            |
| Do you agree with the proposed boundaries (see map)?                                              |
| Yes No                                                                                            |

## Proposed Upper Saxondale Parish